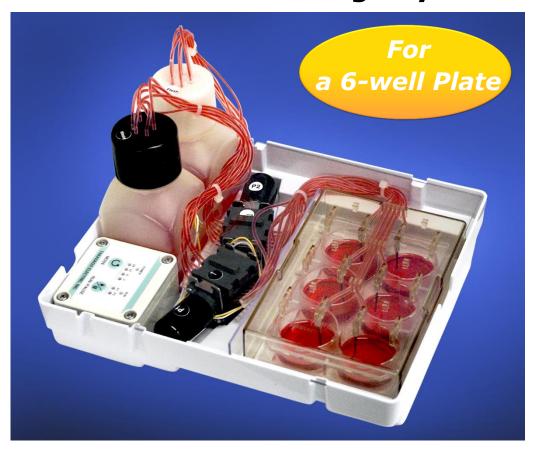

## **Portable Medium Exchange System**

## **Features**

- Automates the process of medium exchange at a specific time interval.
- Battery-operated. Usable in an incubator.
- A standard 6-well plate can be used with this system.
- Wells are observable on a microscope.
- · Can be remodeled into a perfusion culture system.

## **Specifications**

| Model Number                 | CEME-0102                                     |
|------------------------------|-----------------------------------------------|
| Volume of Medium<br>Exchange | Approx. 2.7 ml /cycle                         |
| Power Supply                 | AA (LR6) battery x 2<br>(for 3 days ~ 7 days) |
| Wetted Materials             | PP, Silicone, Stainless Steel 304             |
| Dimensions                   | 194 x 228 x 140mm                             |